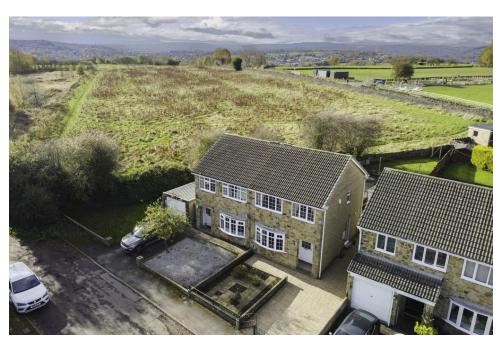

Stead Lane Huddersfield

Stead Lane, Huddersfield

Offers In Region Of £250,000

LOCATED IN A QUIET CORNER OF KIRKHEATON, THIS CHARMING THREE-BEDROOM SEMI-DETACHED HOME OFFERS BOTH PRIVACY AND CONVENIENCE AT ITS LOCATION. METICULOUSLY MAINTAINED OVER THE YEARS, IT PRESENTS AN IDEAL OPPORTUNITY FOR FIRST-TIME BUYERS AND SMALL FAMILIES LOOKING TO ADD THEIR PERSONAL TOUCH. The interior, while in need of modernizing, boasts incredible potential. Enjoy a spacious living room, along with a kitchen diner perfect for family meals. A conservatory seamlessly connects to the rear garden, creating a lovely flow for indoor-outdoor living.Upstairs, you'll find a split bathroom and toilet, complemented by two well-proportioned double bedrooms and a versatile single bedroom that can easily serve as a study or home office. The rear garden features a small patch of grass located at the back and a patio area, perfect for outdoor gatherings. The front garden is equally appealing, complete with a gated driveway leading to a large garage, providing ample space for parking and storage