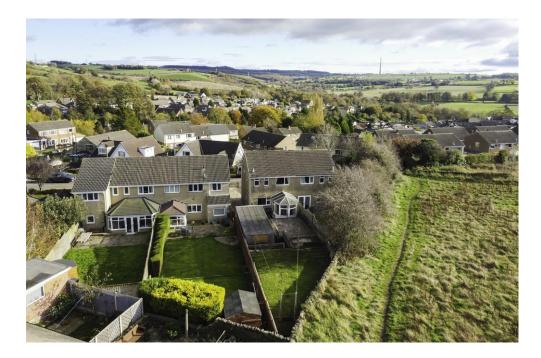

Stead Lane Huddersfield

Stead Lane, Huddersfield

Offers In Region Of £250,000

LOCATED IN A QUIET CORNER OF KIRKHEATON, THIS CHARMING THREE-BEDROOM SEMI-DETACHED HOME OFFERS BOTH PRIVACY AND CONVENIENCE AT ITS LOCATION. METICULOUSLY MAINTAINED OVER THE YEARS, IT PRESENTS AN IDEAL OPPORTUNITY FOR FIRST-TIME BUYERS AND SMALL FAMILIES LOOKING TO ADD THEIR PERSONAL TOUCH. The interior, while in need of modernizing, boasts incredible potential. Enjoy a spacious living room, along with a kitchen diner perfect for family meals. A conservatory seamlessly connects to the rear garden, creating a lovely flow for indoor-outdoor living.Upstairs, you'll find a split bathroom and toilet, complemented by two well-proportioned double bedrooms and a versatile single bedroom that can easily serve as a study or home office. The rear garden features a small patch of grass located at the back and a patio area, perfect for outdoor gatherings. The front garden is equally appealing, complete with a gated driveway leading to a large garage, providing ample space for parking and storage