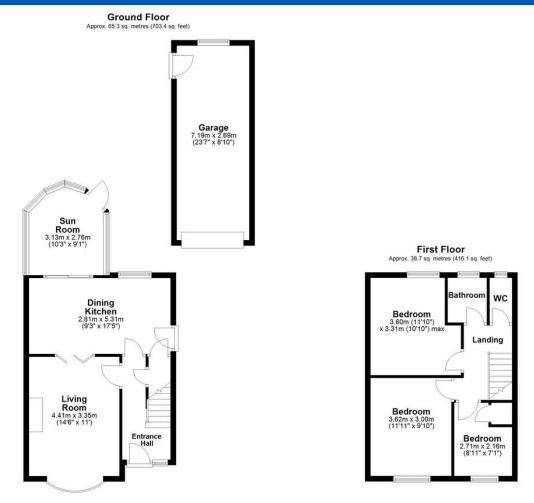

Stead Lane Huddersfield

Stead Lane, Huddersfield

Offers In Region Of £250,000

LOCATED IN A QUIET CORNER OF KIRKHEATON, THIS CHARMING THREE-BEDROOM SEMI-DETACHED HOME OFFERS BOTH PRIVACY AND CONVENIENCE AT ITS LOCATION. METICULOUSLY MAINTAINED OVER THE YEARS, IT PRESENTS AN IDEAL OPPORTUNITY FOR FIRST-TIME BUYERS AND SMALL FAMILIES LOOKING TO ADD THEIR PERSONAL TOUCH. The interior, while in need of modernizing, boasts incredible potential. Enjoy a spacious living room, along with a kitchen diner perfect for family meals. A conservatory seamlessly connects to the rear garden, creating a lovely flow for indoor-outdoor living.Upstairs, you'll find a split bathroom and toilet, complemented by two well-proportioned double bedrooms and a versatile single bedroom that can easily serve as a study or home office. The rear garden features a small patch of grass located at the back and a patio area, perfect for outdoor gatherings. The front garden is equally appealing, complete with a gated driveway leading to a large garage, providing ample space for parking and storage