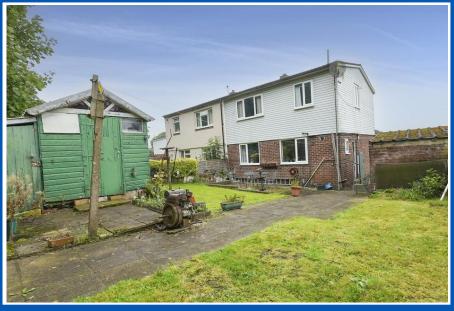

single bedroom, and a well-appointed shower room. The layout is both practical and versatile, providing plenty of scope for personalisation.

Outside, the property boasts a large, wellmaintained lawned garden, perfect for outdoor activities or further landscaping opportunities. Additional outdoor features include two brickbuilt storage sheds and a substantial timber shed, offering ample storage space. The private driveway enhances the convenience of off-road parking.