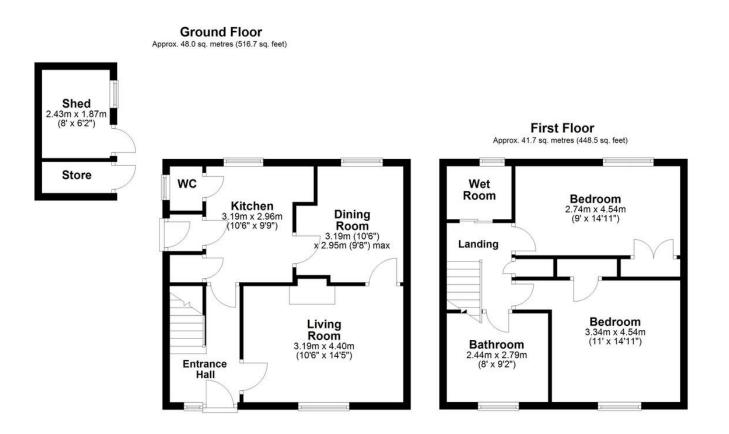

In need of some modernisation, this property

has great potential. Upon entering, you are welcomed by a spacious entrance hall, with doors leading to a bright and airy living room, perfect for relaxing and entertaining. Adjacent to the living room is a sizeable kitchen, with additional access to the rear dining room, offering seamless flow between living spaces, ideal for family meals or hosting gatherings. Upstairs, the property features two generously proportioned double bedrooms, a comfortable

single bedroom, and a well-appointed shower room. The layout is both practical and versatile, providing plenty of scope for personalisation.

Outside, the property boasts a large, wellmaintained lawned garden, perfect for outdoor activities or further landscaping opportunities. Additional outdoor features include two brickbuilt storage sheds and a substantial timber shed, offering ample storage space. The private driveway enhances the convenience of off-road parking.

UTILITIES Gas: Mains

Total area: approx. 89.7 sq. metres (965.2 sq. feet)

%epcGraph\_c\_1\_999\_rZ%

Felephone: 01484 428 336 Email: info@cornerstoneea.co.uk\_www.cornerstoneea.co.uk