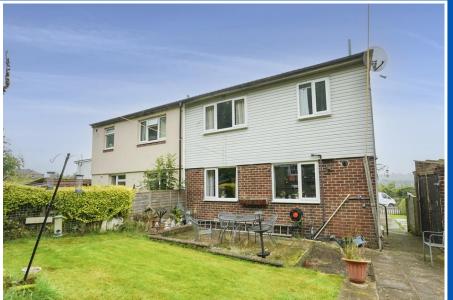

In need of some modernisation, this property

has great potential. Upon entering, you are welcomed by a spacious entrance hall, with doors leading to a bright and airy living room, perfect for relaxing and entertaining. Adjacent to the living room is a sizeable kitchen, with additional access to the rear dining room, offering seamless flow between living spaces, ideal for family meals or hosting gatherings. Upstairs, the property features two generously proportioned double bedrooms, a comfortable

single bedroom, and a well-appointed shower room. The layout is both practical and versatile, providing plenty of scope for personalisation.

Outside, the property boasts a large, wellmaintained lawned garden, perfect for outdoor activities or further landscaping opportunities. Additional outdoor features include two brickbuilt storage sheds and a substantial timber shed, offering ample storage space. The private driveway enhances the convenience of off-road parking.