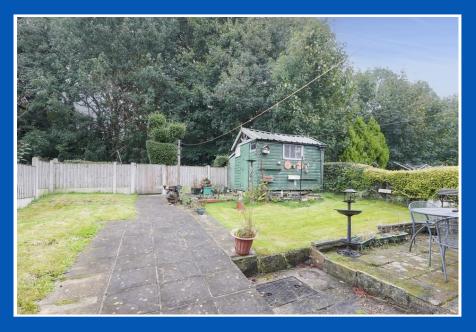

single bedroom, and a well-appointed shower room. The layout is both practical and versatile, providing plenty of scope for personalisation.

Outside, the property boasts a large, wellmaintained lawned garden, perfect for outdoor activities or further landscaping opportunities. Additional outdoor features include two brickbuilt storage sheds and a substantial timber shed, offering ample storage space. The private driveway enhances the convenience of off-road parking.