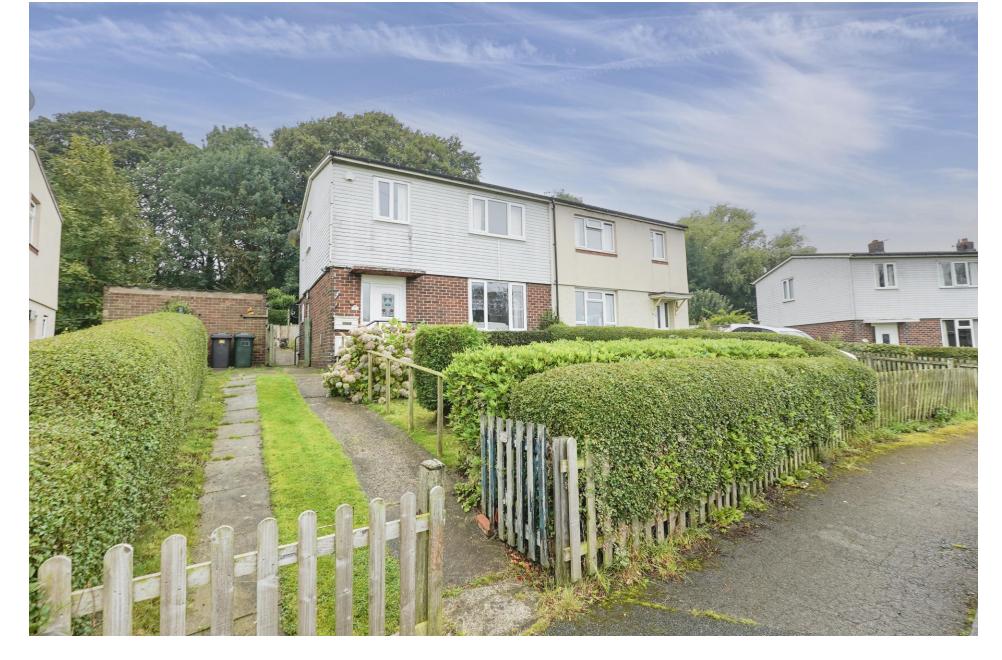

## £175,000

A HALF PRE-FABRICATED HOUSE WITH A SINGLE-SKIN WALL EXTENDING TO THE TOP OF THE BUILDING, OFFERING STUNNING VIEWS FROM THE FRONT. CORNERSTONE ESTATE AGENTS ARE DELIGHTED TO INTRODUCE TO THE MARKET THIS GENEROUSLY SIZED 3-BEDROOM SEMI-DETACHED PROPERTY, NESTLED IN THE HIGHLY SOUGHT-AFTER AREA OF CLAYTON WEST. OFFERING OFF-ROAD PARKING AND EXPANSIVE GARDENS BOTH AT THE FRONT AND REAR, THIS PROPERTY PRESENTS AN EXCITING OPPORTUNITY FOR THOSE LOOKING TO CREATE A DREAM FAMILY HOME Cornerstone Estate Agents are delighted to introduce to the market this generously sized 3-bedroom semi-detached property, nestled in the highly sought-after area of Clayton West. Offering off-road parking and expansive gardens both at the front and rear, this property presents an exciting opportunity for those looking to create a dream family home.

In need of some modernisation, this property

has great potential. Upon entering, you are welcomed by a spacious entrance hall, with doors leading to a bright and airy living room, perfect for relaxing and entertaining. Adjacent to the living room is a sizeable kitchen, with additional access to the rear dining room, offering seamless flow between living spaces, ideal for family meals or hosting gatherings. Upstairs, the property features two generously proportioned double bedrooms, a comfortable

single bedroom, and a well-appointed shower room. The layout is both practical and versatile, providing plenty of scope for personalisation.

Outside, the property boasts a large, wellmaintained lawned garden, perfect for outdoor activities or further landscaping opportunities. Additional outdoor features include two brickbuilt storage sheds and a substantial timber shed, offering ample storage space. The private driveway enhances the convenience of off-road parking.