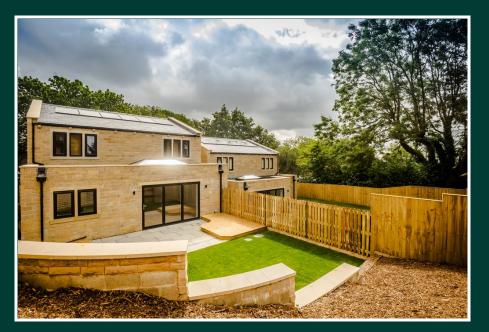

Bridle Stile Halifax

Bridle Stile Halifax

£550,000

BRIDLE STILE SHELF IS A CHARMING AND PICTURESQUE PRIVATE ROAD NESTLED IN THE SCENIC COUNTRYSIDE OF SHELF, HALIFAX, WEST YORKSHIRE. THIS QUAINT VILLAGE ROAD EXUDES A TIMELESS CHARM, WITH ITS CHARMING HOUSES, WELL-MANICURED GARDENS, AND TRANQUIL ATMOSPHERE. Open to Part-exchange. Incentives offered. Bridle Stile Shelf is a charming and picturesque private road nestled in the scenic countryside of Shelf, Halifax, West Yorkshire. This quaint village road exudes a timeless charm, with its charming houses, well-manicured gardens, and tranquil atmosphere.