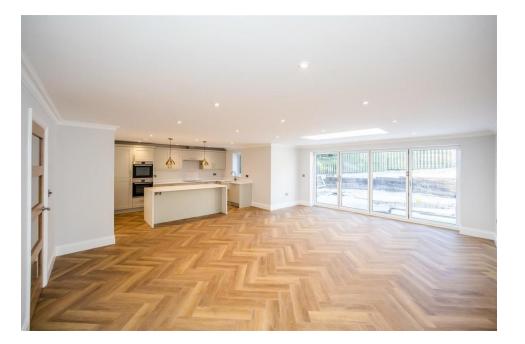

## Stone worktops.

Dishwasher

Wall-mounted double ovens.

Fridge freezer

**Induction hob** 

Stone worktops

## Matching kitchen units

Sink

Space for washer and dryer

**Outside Tap** 

Car charger

**Electric socket** 

Solar panels

**INCENTIVES AVAILABLE** 