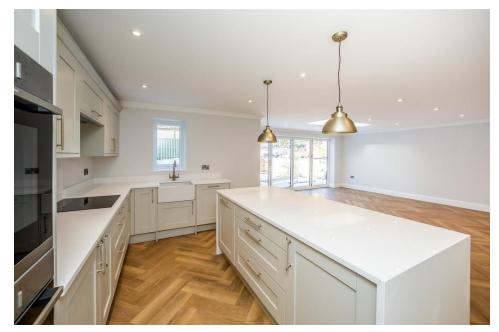

## Stone worktops.

Dishwasher

Wall-mounted double ovens.

Fridge freezer

**Induction hob** 

Stone worktops

## Matching kitchen units

Sink

Space for washer and dryer

**Outside Tap** 

Car charger

**Electric socket** 

Solar panels

**INCENTIVES AVAILABLE** 