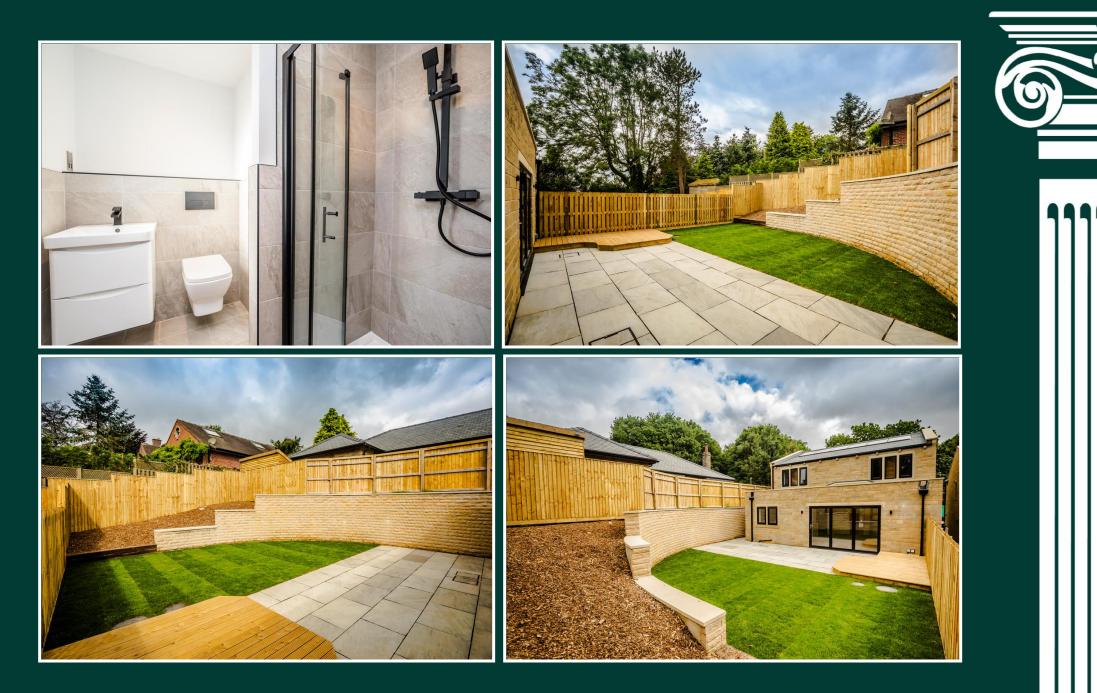

## Stone worktops.

Dishwasher

Wall-mounted double ovens.

Fridge freezer

**Induction hob** 

Stone worktops

## Matching kitchen units

Sink

Space for washer and dryer

**Outside Tap** 

Car charger

**Electric socket** 

Solar panels

**INCENTIVES AVAILABLE** 