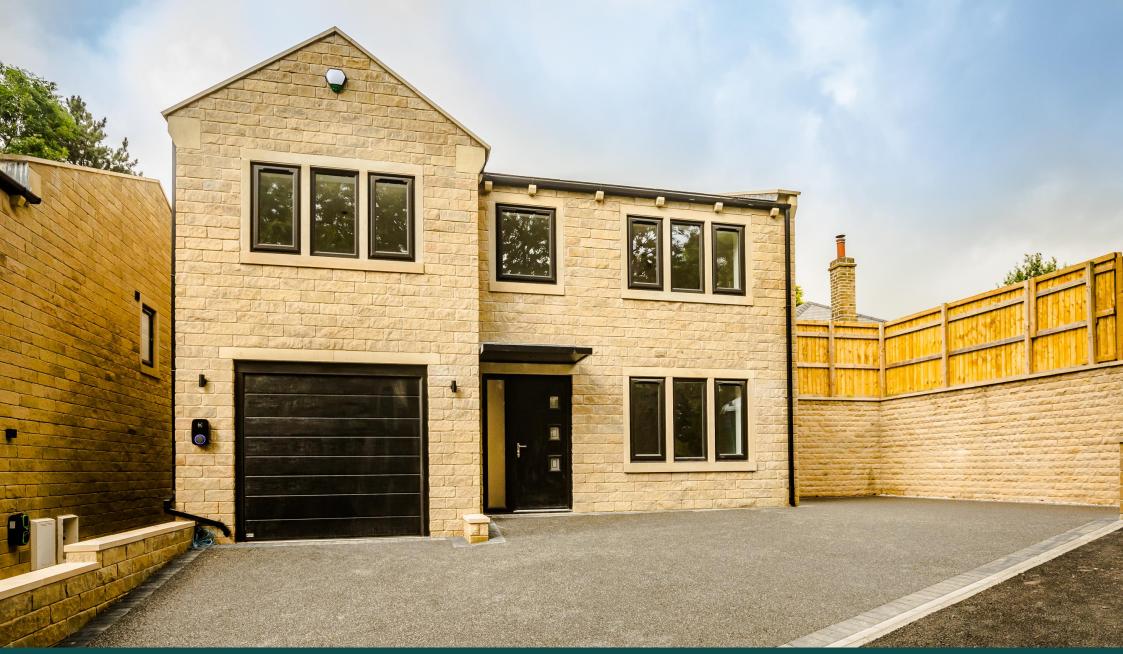

Bridle Stile Halifax

Bridle Stile Halifax

£550,000

BRIDLE STILE SHELF IS A CHARMING AND PICTURESQUE PRIVATE ROAD NESTLED IN THE SCENIC COUNTRYSIDE OF SHELF, HALIFAX, WEST YORKSHIRE. THIS QUAINT VILLAGE ROAD EXUDES A TIMELESS CHARM, WITH ITS CHARMING HOUSES, WELL-MANICURED GARDENS, AND TRANQUIL ATMOSPHERE. Open to Part-exchange. Incentives offered. Bridle Stile Shelf is a charming and picturesque private road nestled in the scenic countryside of Shelf, Halifax, West Yorkshire. This quaint village road exudes a timeless charm, with its charming houses, well-manicured gardens, and tranquil atmosphere.