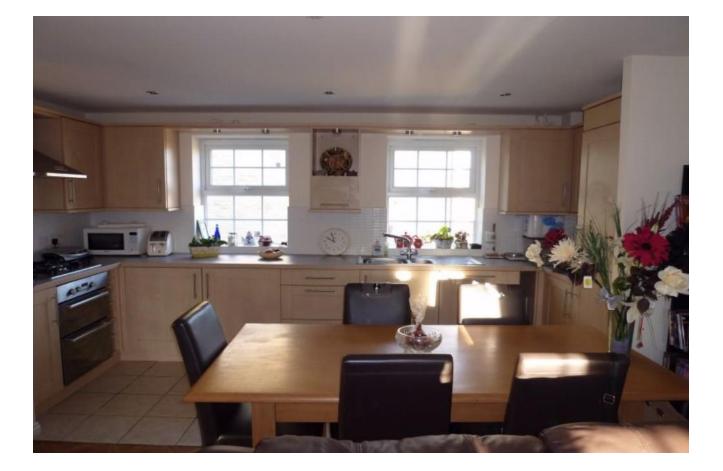

Gardeners Walk Skelmanthorpe, Huddersfield

Gardeners Walk Skelmanthorpe, Huddersfield

£550 PCM / BOND £630

A delightful 2 bedroom apartment nestled on the outskirts of Skelmanthorpe village.

This property provides a modern 22ft living space adequately providing a dining space as well as lounge area along with a contemporary kitchen complete with integrated appliances.

### LIVING SPACE

23' 1" reducing to 5' 4" x 14' 4" reducing to 11' 2" (7.04m x 4.37m) approx.