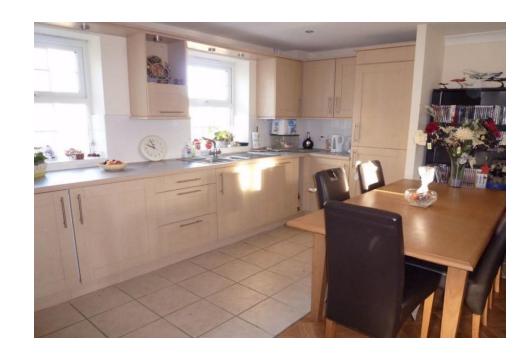

Gardeners Walk Skelmanthorpe, Huddersfield

Gardeners Walk Skelmanthorpe, Huddersfield

£550 PCM / BOND £630

A delightful 2 bedroom apartment nestled on the outskirts of Skelmanthorpe village.

This property provides a modern 22ft living space adequately providing a dining space as well as lounge area along with a contemporary kitchen complete with integrated appliances.

### LIVING SPACE

23' 1" reducing to 5' 4" x 14' 4" reducing to 11' 2" (7.04m x 4.37m) approx.