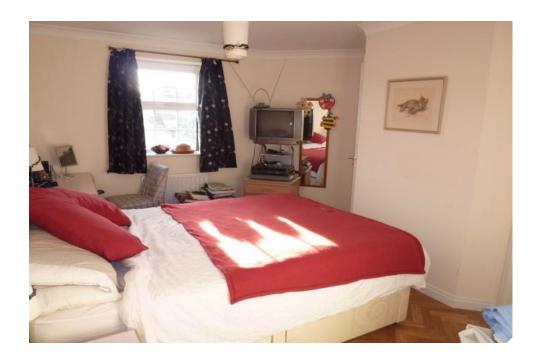

## **BEDROOM ONE**

10' 5" reducing to 5' x 13' 7" reducing to 10' 7" (3.18m x 4.14m) approx.

#### **BEDROOM TWO**

11' 3" reducing to 9' x 8' 2" reducing to 4' 8" (3.43m x 2.49m) approx.