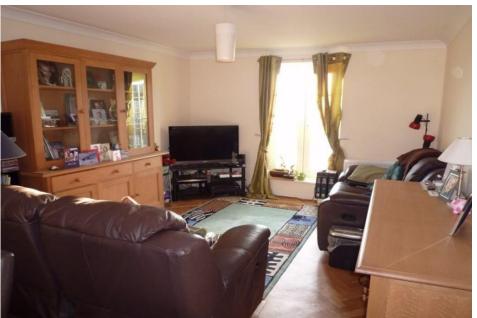

### LIVING SPACE

23' 1" reducing to 5' 4" x 14' 4" reducing to 11' 2" (7.04m x 4.37m) approx.