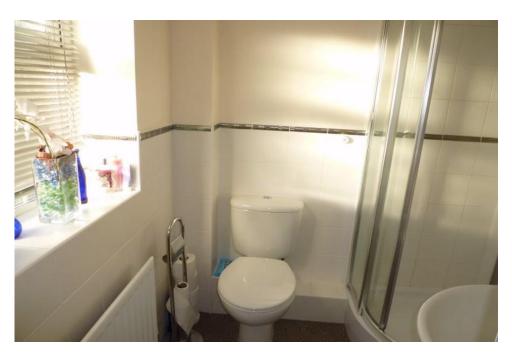

### **ENSUITE**

A modern 3 piece shower suite comprises of a corner shower, wash basin and W.C. An obscure window gives natural light.